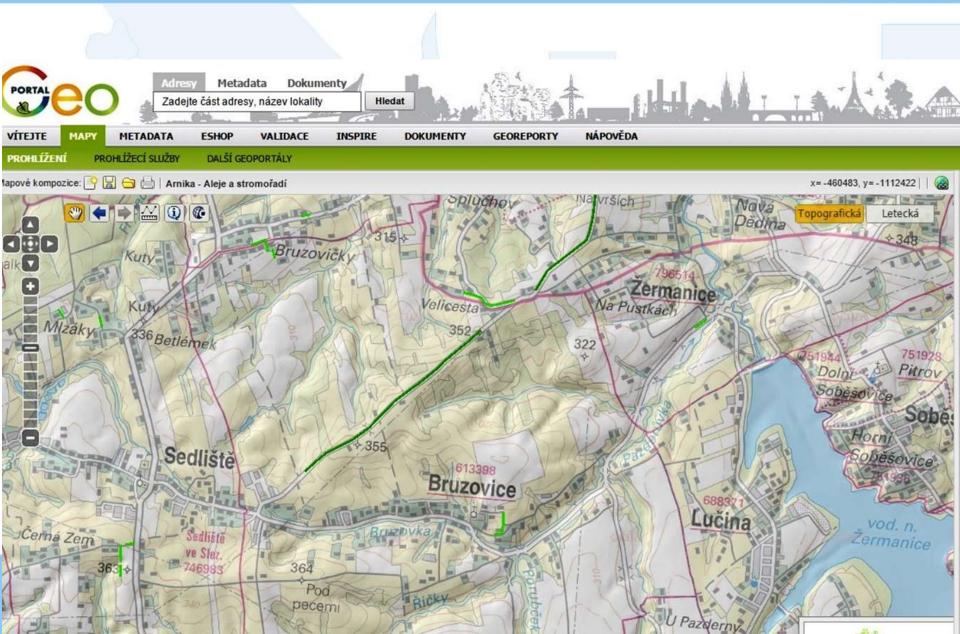

#### The tree avenues inventory

## The tree avenues inventory

#### **Atributes:**

- Title and identification code
- County
- Municipality
- Coordinates
- Altitude
- One lined avenue/two lined Avenue
- Lenght of Avenue
- Number of trees
- Year of planting
- Height average
- Perimeter average
- Spacing
- Species
- Protection status
- Health status
- Open/canopy