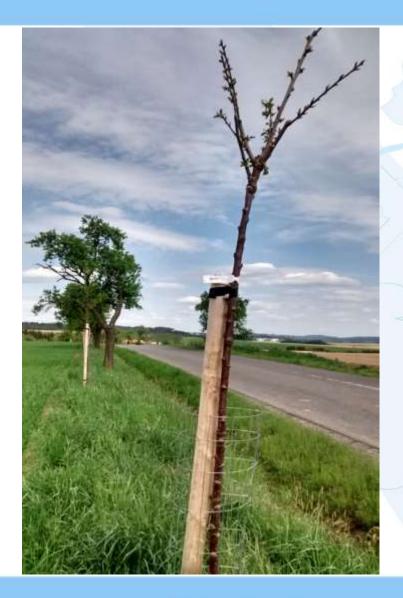

# Arnika protects Tree Avenues









- Campaign Save the trees (better legal protection of the trees)
- Statistics of cutting and planting trees along the roads
- Tree avenues inventory
- Education for autorities, experts and NGO's
- Safety painting tree and planting new tree avenues
- Poll Tree Avenue of the Year

## Chráníme naše životní prostředí.

## Joint Project Arnika – Insula Rugia





#### The tree avenues inventory





## The tree avenues inventory





#### **Atributes:**

- Title and identification code
- County
- Municipality
- Coordinates
- Altitude
- One lined avenue/two lined Avenue
- Lenght of Avenue
- Number of trees
- Year of planting
- Height average
- Perimeter average
- Spacing
- Species
- Protection status
- Health status
- Open/canopy

Chráníme naše životní prostředí.

#### The tree avenues invento